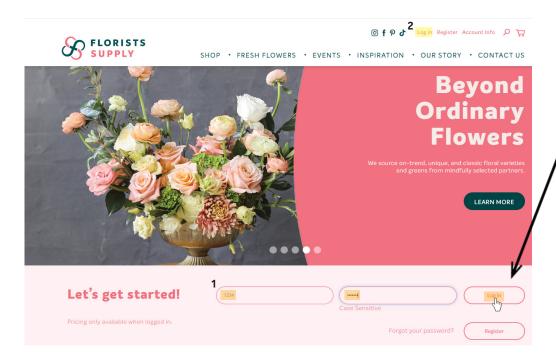

### Step 1: Logging In

Visit www.floristssupply.com and log in to your Customer Account with your customer number and password. You can use the fields beside "Let's get started!" (1) or the log in button at the top of the page highlighted in yellow (2).