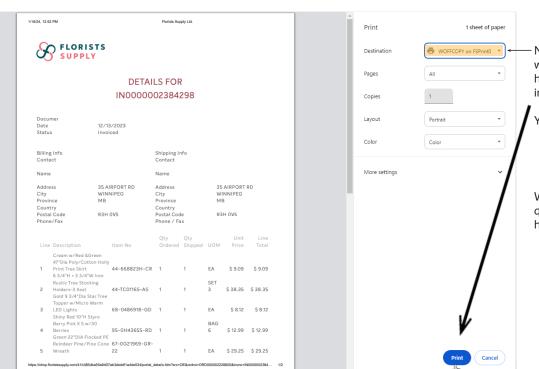

# Step 5: Reviewing and Printing an Invoice

Back PRINT

OUTSTANDING

\$109.54

Selecting the invoice number will bring you to the **Detailed Invoice page**. Here, you will see an itemized list of what was purchased, quantity ordered, price, and line total.

To print, select the "**print**" button at the bottom right of the page.

Now, your computer's printing program will pop up on your screen. Ensure you have selected a printer to send the invoice. Then click the "print" button.