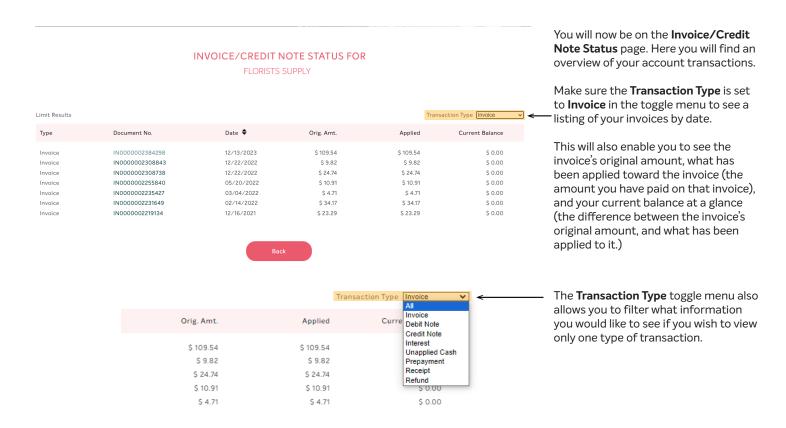

# View Account Info View Order Status View Invoices & Credit Notes Reorder from Past Invoices View Product Statistic Change Password Log Out

Logging in will take you directly to your Customer Portal — a menu to access your account information.

To access you invoices, credits and balances, click View Invoices and & Credit Notes.

#### Step 3: Populating Your Invoices at a Glance